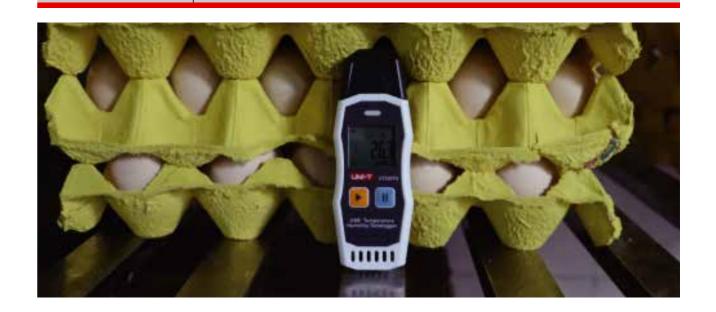

## ELC330TH **USB** Datalogger

ELC330TH

UIIIII

°C/°F selection 1m drop proof USB interface

LED alarm

Low battery indication

Auto power off

ELC330TH series dataloggers use high-precision temperature and humidity sensors for long period monitoring and recording. They are widely used in food processing, cold chain and other fields.