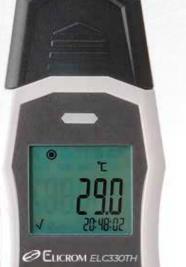

## ELC330TH **USB** Datalogger

ELC330TH

UIIIII

°C/°F selection 1m drop proof USB interface

LED alarm

Low battery indication

Auto power off

ELC330TH series dataloggers use high-precision temperature and humidity sensors for long period monitoring and recording. They are widely used in food processing, cold chain and other fields.