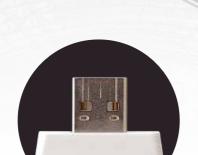

## ELC330TH **USB** Datalogger

ELC330TH

UIIIII

°C/°F selection 1m drop proof USB interface

LED alarm

Low battery indication

Auto power off

ELC330TH series dataloggers use high-precision temperature and humidity sensors for long period monitoring and recording. They are widely used in food processing, cold chain and other fields.