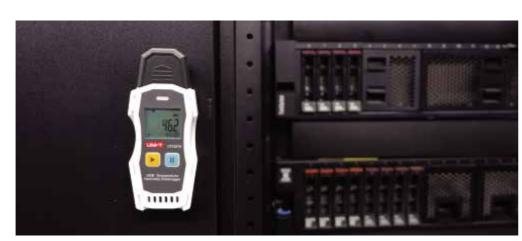

## ELC330TH **USB** Datalogger

ELC330TH

UIIIII

°C/°F selection 1m drop proof USB interface

LED alarm

Low battery indication

Auto power off

ELC330TH series dataloggers use high-precision temperature and humidity sensors for long period monitoring and recording. They are widely used in food processing, cold chain and other fields.